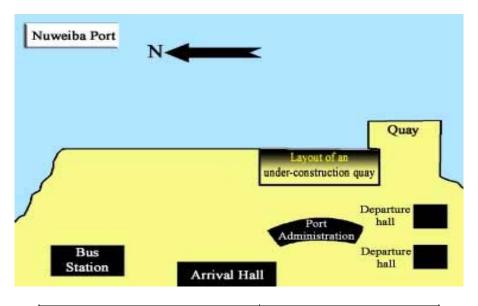

#### **Location**

Nuwaiba port is located on the western coast of Akaba bay, approx. 168 km. North of Sharm El-Sheikh, and 64 km. south of Taba.